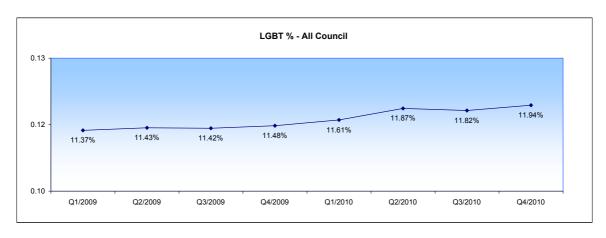

## LGBT by Directorate

| Sexuality    | СҮРТ   | Culture &<br>Enterprise | Environment | Finance &<br>Resources | Adult Social Care & Housing | Strategy &<br>Governance | All Council |
|--------------|--------|-------------------------|-------------|------------------------|-----------------------------|--------------------------|-------------|
| LGBT         | 10.12% | 13.62%                  | 8.86%       | 11.16%                 | 15.32%                      | 13.43%                   | 11.96%      |
| Heterosexual | 89.88% | 86.38%                  | 91.14%      | 88.84%                 | 84.68%                      | 86.57%                   | 88.04%      |
| Not Declared | 35.64% | 28.33%                  | 27.25%      | 30.27%                 | 27.75%                      | 30.93%                   | 30.14%      |