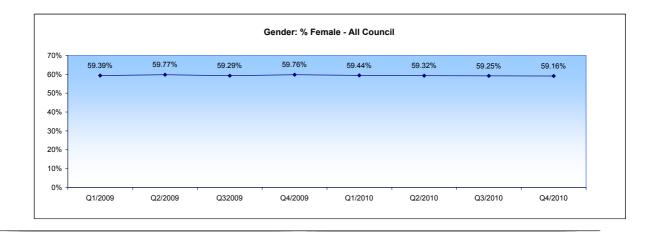

### Gender by Directorate

| Gender | СҮРТ   | Culture &<br>Enterprise | Environment | Finance &<br>Resources | Adult Social Care &<br>Housing | Strategy &<br>Governance | All Council |
|--------|--------|-------------------------|-------------|------------------------|--------------------------------|--------------------------|-------------|
| Female | 81.72% | 58.43%                  | 30.62%      | 53.32%                 | 62.95%                         | 62.89%                   | 59.16%      |
| Male   | 18 28% | 41 57%                  | 69.38%      | 46 68%                 | 37 05%                         | 37 11%                   | 40.84%      |