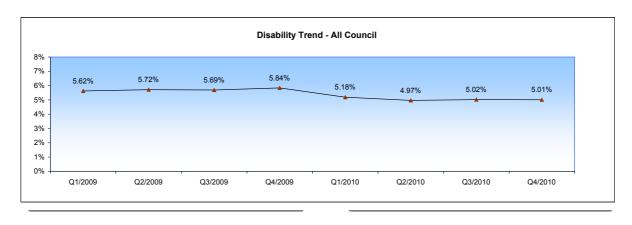

### Disability by Directorate

Target 2009-10: 5.00%

| Disability    | СҮРТ   | Culture &<br>Enterprise | Environment | Finance &<br>Resources | Adult Social Care &<br>Health | Strategy &<br>Governance | All Council % |
|---------------|--------|-------------------------|-------------|------------------------|-------------------------------|--------------------------|---------------|
| Disabled      | 3.43%  | 9.92%                   | 4.19%       | 5.17%                  | 6.60%                         | 6.58%                    | 5.01%         |
| No Disability | 96.57% | 90.08%                  | 95.81%      | 94.83%                 | 93.40%                        | 93.42%                   | 94.99%        |
| Not Declared  | 16.95% | 13.57%                  | 17.24%      | 12.45%                 | 0.00%                         | 21.65%                   | 16.14%        |