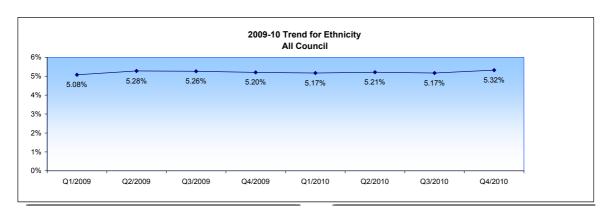

### **Ethnicity by Directorate**

Target 2009-10: 5.00%

| Ethnicity    | СҮРТ   | Culture &<br>Enterprise | Environment | Finance & Resources | Adult Social Care & Housing | Strategy &<br>Governance | Council |
|--------------|--------|-------------------------|-------------|---------------------|-----------------------------|--------------------------|---------|
| BME          | 6.48%  | 3.86%                   | 3.44%       | 4.57%               | 6.22%                       | 6.61%                    | 5.32%   |
| White        | 93.52% | 96.14%                  | 96.56%      | 95.43%              | 93.78%                      | 93.39%                   | 94.68%  |
| Not Declared | 16.28% | 13.57%                  | 16.55%      | 12.68%              | 7.11%                       | 21.99%                   | 13.44%  |